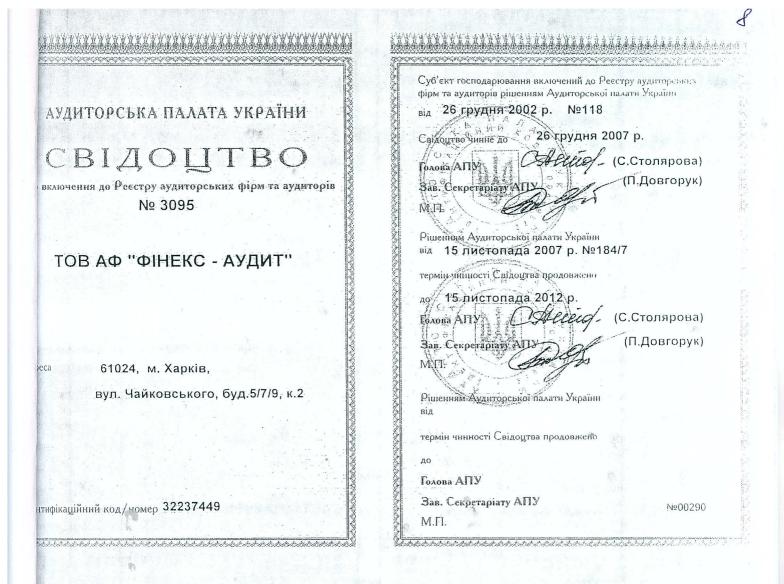

### Основні відомості про аудиторську фірму

Повне найменування Аудитора: Товариство з обмеженою відповідальністю Аудиторська фірма «ФІНЕКС-АУДИТ».

Ідентифікаційний код юридичної особи: 32237449.

Аудитор здійснює діяльність на підставі наступних документів:

- Свідоцтво про включення до Реєстру аудиторських фірм та аудиторів № 3095, видане за рішенням Аудиторської Палати України № 118 від 26.12.. 2002 р., дію подовжено до 27.09. 2017 р.

- Свідоцтво про внесення до Реєстру аудиторських фірм, які можуть проводити аудиторські перевірки професійних учасників ринку цінних паперів № 48 серія та номер Свідоцтва П 000048, унесено до Реєстру за рішенням Національної комісії з цінних паперів та фондового ринку від 12.03.2013 р., дійсне до 27.09.2017 р.

Місцезнаходження: вул. Чайковського, буд. 5/7/9, к. 2, м. Харків, 61022.