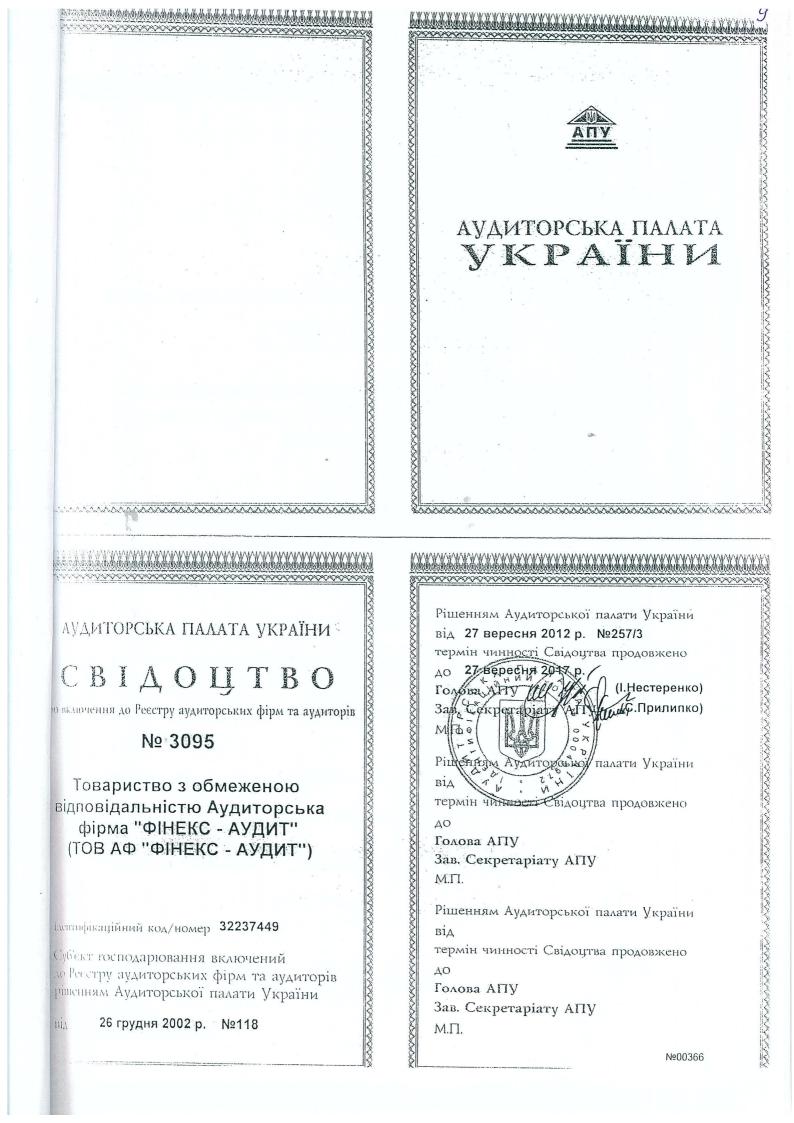

### Основні відомості про аудиторську фірму

Повне найменування Аудитора: Товариство з обмеженою відповідальністю Аудиторська фірма «ФІНЕКС-АУДИТ».

Ідентифікаційний код юридичної особи: 32237449.

Аудитор здійснює діяльність на підставі наступних документів:

- Свідоцтво про включення до Реєстру аудиторських фірм та аудиторів № 3095, видане за рішенням Аудиторської Палати України № 118 від 26.12.. 2002 р., дію подовжено до 27.09. 2017 р.

- Свідоцтво про внесення до Реєстру аудиторських фірм, які можуть проводити аудиторські перевірки професійних учасників ринку цінних паперів № 48 серія та номер Свідоцтва П 000048, унесено до Реєстру за рішенням Національної комісії з цінних паперів та фондового ринку від 12.03.2013 р., дійсне до 27.09.2017 р.