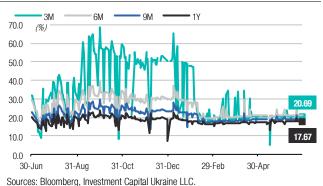

.29 14,447 -2.27 22,319 -0.07 547,248 -0.39 IED YIELDS (%) N/A | 16.67 -16bp -116bp 18.67 -16bp -116bp 19.25 -17bp -117bp 19.58 -17bp -100bp  WIDE MEASUREMENT (UAHm) 42,950 +5.29 +25.25 25,284 -28.14 -63.81 9,987 +0.00 -13.77 78,222 -6.19 -25.04  OF UAH SOVEREIGN BONDS (377,286 -0.37 -0.37 133,196 -0.29 +0.58 14,447 -2.27 -2.11 22,319 -0.07 -0.16 547,248 -0.39 -0.18 IED YIELDS (%)  N/A | 16.67  |

Notes: [1] banks' account balance at NBU; [2] certificates of deposits issued by NBU; [3] UAH sovereign bonds due next 30 days; [4] residents; [5] non-residents; [6] VAT bond. Sources: Bloomberg, Investment Capital Ukraine LLC.



# Chart page: Local bond market & Eurobond markets

Chart 10. Kiev Prime rates (%), last 12-month period



Chart 11. UAH NDF implied yields (%), last 12-month period



Chart 12. UAH sovereign yield curve (%) as of 30 Jun 2016



Chart 13. USD sovereign yield curve (%) as of 30 Jun 2016



Chart 14. Banking sector liquidity (UAHbn), last 12-month period



Chart 15. Breakdown of liquidity pool (%) as of 30 Jun 2016



Sources: National Bank of Ukraine, Ministry of Finance of Ukraine, ICU.

Chart 16. Holders of sovereign bonds (UAHbn), last 12 months



Chart 17. Domestic sovereign debt (%) as of 30 Jun 2016



Sources: National Bank of Ukraine, Investment Capital Ukraine LLC.

Table 3. Ukrainian stocks (closing prices as of 30-Jun-2016)

|                 |                     |            | Share price performance (% change) |       |       |       | Valu   | Valuation (US\$) Free float (FF) & Liquidity |                   |           |           |