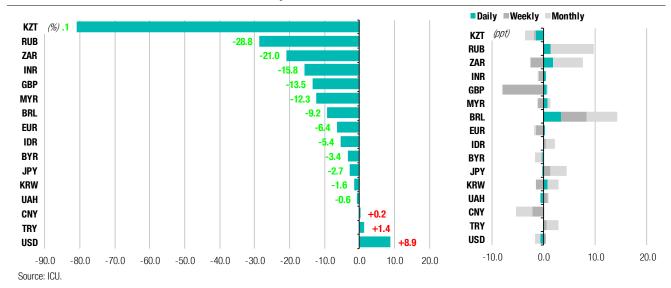

### Chart 9. ICU's TWI analysis of the selected range of currencies

Data is as of 29 June 2016, data based on PPI-based real trade-weighted indices

Table 2. ICU's TWI analysis of the selected range of currencies

|                |          | Currency | FX rate to | CPI-b         | ased misalignment  | of the currency     |                      |
|----------------|----------|----------|------------|---------------|--------------------|---------------------|----------------------|
| Country        | Currency | text ID  | US dollar  | as of 29 June | Daily <sup>1</sup> | Weekly <sup>2</sup> | Monthly <sup>3</sup> |
| United States  | 840      | USD      | 1          | 8.858416      | -0.63              | 0.37                | -0.99                |
| Turkey         | 792      | TRY      | 2.89       | 1.371059      | 0.17               | 0.53                | 2.10                 |
| China          | 156      | CNY      | 6.6368     | 0.194934      | 0.05               | -2.16               | -3.11                |
| Ukraine        | 980      | UAH      | 24.92      | -0.62026      | -0.57              | 0.80                | 0.14                 |
| Korea, South   | 410      | KRW      | 1160.04    | -1.62789      | 0.83               | -1.51               | 2.05                 |
| Japan          | 392      | JPY      | 102.83     | -2.69729      | -0.13              | 1.30                | 3.11                 |
| Belarus        | 974      | BYR      | 20041      | -3.40292      | -0.19              | -0.26               | -1.28                |
| Indonesia      | 360      | IDR      | 13157      | -5.36795      | 0.14               | 0.38                | 1.67                 |
| Eurozone       | 978      | EUR      | 1.1125     | -6.39857      | 0.28               | -1.56               | -0.20                |
| Brazil         | 986      | BRL      | 3.2206     | -9.16463      | 3.39               | 4.94                | 5.88                 |
| Malaysia       | 458      | MYR      | 4.0405     | -12.2783      | 0.74               | -1.15               | 0.50                 |
| United Kingdom | 826      | GBP      | 1.3429     | -13.5256      | 0.61               | -7.90               | 0.20                 |
| India          | 356      | INR      | 67.685     | -15.817       | 0.42               | -1.03               | -0.01                |
| South Africa   | 710      | ZAR      | 14.7927    | -21.0375      | 1.87               | -2.55               | 5.66                 |
| Russia         | 643      | RUB      | 63.7187    | -28.756       | 1.35               | 0.20                | 8.10                 |
| Kazakhstan     | 398      | KZT      | 339.25     | -81.0717      | -1.52              | -0.38               | -1.75                |

Notes: [1] daily change versus the value as of 28 June 2016; [2] weekly change less daily change; [3] monthly change less weekly and daily changes Sources: ICU.