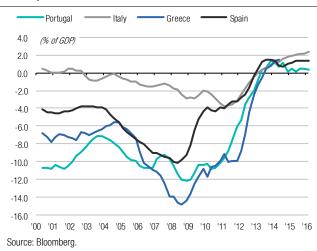

not change any time soon unless the UK loses its sovereignty in monetary terms (which is unrealistic). Hence, UK gilts should yield low single digit and even moving closer to zero as the economic malaise persists. In the Eurozone, German bonds are considered to be default-free despite the fact that all EU member states are not monetary sovereign (but rather are subject to the ECB). However, the rest of the EU members, especially the so-called PIGS (Portugal, Italy, Greece, Spain), have no privilege of the German economy and hence their 10-year sovereign bond yields have a tendency to tilt up during economic shocks. However, ECB assurances that it would support the bond markets allow PIGS government bond yields to stay within the single-digit area, but the risk of macroeconomic conditions deteriorating further could push their bond yields higher again.

Quarterly data

Chart 7. Current account deficits: PIGS (% of GDP)

Quarterly data