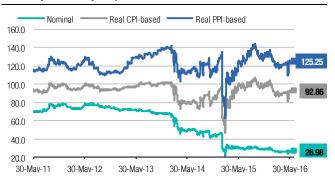

Our FX analysis of the British pound's performance based upon real trade-weighted indices says that GBP's devaluation in the wake of Brexit was not dramatic (see chart below). In the past, GBP devaluations yielded by far greater misalignments – namely, from late 2000 and early 2001 years and over 2002, in late 2008 and early 2009, and in 2010. While there could be more FX market pressure on the GBP, it is unlikely to produce a greater misalignment by real TWIs than now. As Chart 8 and Chart 9 (on pp.6-7) show, the GBP's current misalignment is less than some EM currencies suffered over the course of 2014-15 when the USD strengthened on the back of expectations over monetary policy normalization by the US Federal Reserve. Quite noteworthy, the US dollar index (DXY) appreciated in the wake of the Brexit to 95 points, which is still not a dramatic move for the dollar as its important threshold of strength would be DXY appreciation above the 100-point threshold. We believe that if the DXY would have broken the 100-point threshold, it would become an emergency to the Fed. Hence, our base macro scenario does envisage the DXY at 100 or higher going forward.

All in all, financial market sentiment indicates prevailing expectations that central banks (BoE, ECB, the Fed, BoJ, etc.) will provide liquidity support to their financial systems if needed. This may provide liquidity spillovers to EM FX by creating some appreciation pressure on them (especially on FX deemed as undervalued, see Chart 8 and Chart 9 on pp.6-7).