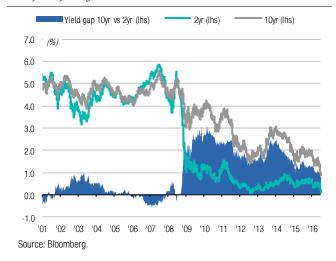

Chart 1. ICU's real TWI-based analysis of British pound (GBP): misalignment of the currency\*

Daily history from 1 January 2000 through 29 June 2016

The sovereign bond market reaction to the Brexit was noteworthy, too. Despite credit rating agencies downgrading the UK government, yield declines underlined investors' demand for UK government bonds: the 2-year bond yield dropped as low as 0.10% on Thursday from 0.52% before the referendum; the 10-year bond yield declined to 0.86% from 1.37%. In the Eurozone, German bond yields also dropped, albeit into negative territory (see the charts below): its 2-year bond yield has been negative since late 2014, while its 10-year bond yield dropped below zero for the first time post-Brexit. This means that bond markets treat UK government debt as default-free and its economy as monetary sovereign – this stance will

not change any time soon unless the UK loses its sovereignty in monetary terms (which is unrealistic). Hence, UK gilts should yield low single digit and even moving closer to zero as the economic malaise persists. In the Eurozone, German bonds are considered to be default-free despite the fact that all EU member states are not monetary sovereign (but rather are subject to the ECB). However, the rest of the EU members, especially the so-called PIGS (Portugal, Italy, Greece, Spain), have no privilege of the German economy and hence their 10-year sovereign bond yields have a tendency to tilt up during economic shocks. However, ECB assurances that it would support the bond markets allow PIGS government bond yields to stay within the single-digit area, but the risk of macroeconomic conditions deteriorating further could push their bond yields higher again.

#### Chart 2. UK government 2- and 10-year bond yields (%)

Daily history through 30 June 2016

Chart 4. PIGS bond yield spread over German bond yield (ppt)

Daily history from 1 january 2014 through 30 June 2016