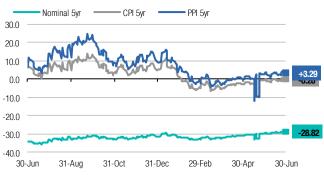

Our FX analysis of the British pound's performance based upon real trade-weighted indices says that GBP's devaluation in the wake of Brexit was not dramatic (see chart below). In the past, GBP devaluations yielded by far greater misalignments – namely, from late 2000 and early 2001 years and over 2002, in late 2008 and early 2009, and in 2010. While there could be more FX market pressure on the GBP, it is unlikely to produce a greater misalignment by real TWIs than now. As Chart 8 and Chart 9 (on pp.6-7) show, the GBP's current misalignment is less than some EM currencies suffered over the course of 2014-15 when the USD strengthened on the back of expectations over monetary policy normalization by the US Federal Reserve. Quite noteworthy, the US dollar index (DXY) appreciated in the wake of the Brexit to 95 points, which is still not a dramatic move for the dollar as its important threshold of strength would be DXY appreciation above the 100-point threshold. We believe that if the DXY would have broken the 100-point threshold, it would become an emergency to the Fed. Hence, our base macro scenario does envisage the DXY at 100 or higher going forward.

Chart 1. ICU's real TWI-based analysis of British pound (GBP): misalignment of the currency\*

Daily history from 1 January 2000 through 29 June 2016

The sovereign bond market reaction to the Brexit was noteworthy, too. Despite credit rating agencies downgrading the UK government, yield declines underlined investors' demand for UK government bonds: the 2-year bond yield dropped as low as 0.10% on Thursday from 0.52% before the referendum; the 10-year bond yield declined to 0.86% from 1.37%. In the Eurozone, German bond yields also dropped, albeit into negative territory (see the charts below): its 2-year bond yield has been negative since late 2014, while its 10-year bond yield dropped below zero for the first time post-Brexit. This means that bond markets treat UK government debt as default-free and its economy as monetary sovereign – this stance will