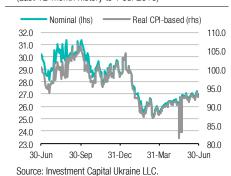

#### What financial markets tell us post-Brexit

The financial market reaction was particularly wild in the FX market as the British pound's nominal rate to the US dollar declined to a multi-year low of 1.32 early this week and recovered to 1.34.

Our FX analysis of the British pound's performance based upon real trade-weighted indices says that GBP's devaluation in the wake of Brexit was not dramatic (see chart below). In the past, GBP devaluations yielded by far greater misalignments – namely, from late 2000 and early 2001 years and over 2002, in late 2008 and early 2009, and in 2010. While there could be more FX market pressure on the GBP, it is unlikely to produce a greater misalignment by real TWIs than now. As Chart 8 and Chart 9 (on pp.6-7) show, the GBP's current misalignment is less than some EM currencies suffered over the course of 2014-15 when the USD strengthened on the back of expectations over monetary policy normalization by the US Federal Reserve. Quite noteworthy, the US dollar index (DXY) appreciated in the wake of the Brexit to 95 points, which is still not a dramatic move for the dollar as its important threshold of strength would be DXY appreciation above the 100-point threshold. We believe that if the DXY would have broken the 100-point threshold, it would become an emergency to the Fed. Hence, our base macro scenario does envisage the DXY at 100 or higher going forward.

Chart 1. ICU's real TWI-based analysis of British pound (GBP): misalignment of the currency\*

Daily history from 1 January 2000 through 29 June 2016

The sovereign bond market reaction to the Brexit was noteworthy, too. Despite credit rating agencies downgrading the UK government, yield declines underlined investors' demand for UK government bonds: the 2-year bond yield dropped as low as 0.10% on Thursday from 0.52% before the referendum; the 10-year bond yield declined to 0.86% from 1.37%. In the Eurozone, German bond yields also dropped, albeit into negative territory (see the charts below): its 2-year bond yield has been negative since late 2014, while its 10-year bond yield dropped below zero for the first time post-Brexit. This means that bond markets treat UK government debt as default-free and its economy as monetary sovereign – this stance will