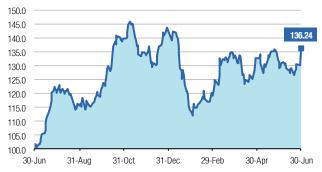

ment into the asset. Currencies are gaining when their exchange rates strengthen versus USD.

Sources: Bloomberg, Investment Capital Ukraine LLC.



# Chart page #1: Foreign-exchange market

Chart 18. Spot market rates USD/UAH: last 12-month and 5-year periods (UAH per USD, left and right respectively)





Sources: National Bank of Ukraine, Investment Capital Ukraine LLC.

#### Chart 19. NDF market rates USD/UAH: last 12-month and 5-year periods (UAH per USD, left and right respectively)





Sources: National Bank of Ukraine, Investment Capital Ukraine LLC.

### Chart 20. Trading volume: last 12-month and 5-year periods (US\$m, left and right respectively)





Chart 21. 30D MA\* ratio of FX market turnover to merchandise trade: last 12m and 5yr periods (%, left and right respectively)





Note: \* 30-day moving average; The boxes of the right chart show high and low values. Sources: NBU, State Statistics Service of Ukraine, Bloomberg, Investment Capital Ukraine LLC.



# Chart page #2: ICU's UAH trade-weighted indices

The following charts depict ICU's Ukrainian hryvnia trade-weighted indices which were calculated in accordance with methodology (for more details visit <a href="http://www.icu.ua/en/research/currency-indices">http://www.icu.ua/en/research/currency-indices</a>).

Chart 22. Nominal and CPI-based real TWIs of UAH, history of last 12-month period



Note: The boxes indicate the last values of the depicted indicators. Source: Investment Capital Ukraine LLC.

Chart 23. Nominal, CPI- and PPI-based TWIs of UAH, history of last 5-year period



Note: The boxes ind