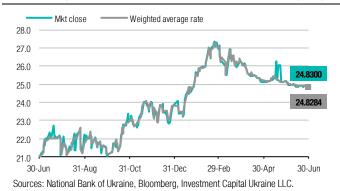

#### Key market indicators (as of 30 Jun 2016)

|                   | Last    | chg (%) | chg (%) |
|-------------------|---------|---------|---------|
| FX & MONEY RATES  |         |         |         |
| USD/UAH           | 24.8300 | -0.36   | +3.34   |
| USD/UAH (1Y NDF)  | 28.8800 | -0.31   | +13.27  |
| EUR/USD           | 1.1106  | -0.17   | +2.25   |
| USD/RUB           | 63.8735 | +0.24   | -11.92  |
| KievPRIME O/N (%) | 15.17   | -33bp   | -389bp  |
| KievPRIME 1M (%)  | 18.67   | -16bp   | -358bp  |