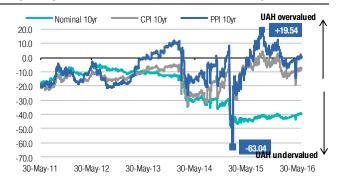

### Chart 9. ICU's TWI analysis of the selected range of currencies

Data is as of 29 June 2016, data based on PPI-based real trade-weighted indices

Table 2. ICU's TWI analysis of the selected range of currencies

|                |          | Currency | FX rate to | CPI-b         | ased misalignment  | of the currency     |                      |
|----------------|----------|----------|------------|---------------|--------------------|---------------------|----------------------|
| Country        | Currency | text ID  | US dollar  | as of 29 June | Daily <sup>1</sup> | Weekly <sup>2</sup> | Monthly <sup>3</sup> |
| United States  | 840      | USD      | 1          | 8.858416      | -0.63              | 0.37                | -0.99                |
| Turkey         | 792      | TRY      | 2.89       | 1.371059      | 0.17               | 0.53                | 2.10                 |
| China          | 156      | CNY      | 6.6368     | 0.194934      | 0.05               | -2.16               | -3.11                |
| Ukraine        | 980      | UAH      | 24.92      | -0.62026      | -0.57              | 0.80                | 0.14                 |
| Korea, South   | 410      | KRW      | 1160.04    | -1.62789      | 0.83               | -1.51               | 2.05                 |
| Japan          | 392      | JPY      | 102.83     | -2.69729      | -0.13              | 1.30                | 3.11                 |
| Belarus        | 974      | BYR      | 20041      | -3.40292      | -0.19              | -0.26               | -1.28                |
| Indonesia      | 360      | IDR      | 13157      | -5.36795      | 0.14               | 0.38                | 1.67                 |
| Eurozone       | 978      | EUR      | 1.1125     | -6.39857      | 0.28               | -1.56               | -0.20                |
| Brazil         | 986      | BRL      | 3.2206     | -9.16463      | 3.39               | 4.94                | 5.88                 |
| Malaysia       | 458      | MYR      | 4.0405     | -12.2783      | 0.74               | -1.15               | 0.50                 |
| United Kingdom | 826      | GBP      | 1.3429     | -13.5256      | 0.61               | -7.90               | 0.20                 |
| India          | 356      | INR      | 67.685     | -15.817       | 0.42               | -1.03               | -0.01                |
| South Africa   | 710      | ZAR      | 14.7927    | -21.0375      | 1.87               | -2.55               | 5.66                 |
| Russia         | 643      | RUB      | 63.7187    | -28.756       | 1.35               | 0.20                | 8.10                 |
| Kazakhstan     | 398      | KZT      | 339.25     | -81.0717      | -1.52              | -0.38               | -1.75                |

Notes: [1] daily change versus the value as of 28 June 2016; [2] weekly change less daily change; [3] monthly change less weekly and daily changes Sources: ICU.