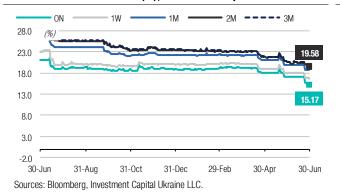

#### Key market indicators (as of 30 Jun 2016)

|                   | Last    | chg (%) | chg (%) |
|-------------------|---------|---------|---------|
| FX & MONEY RATES  |         |         |         |
| USD/UAH           | 24.8300 | -0.36   | +3.34   |
| USD/UAH (1Y NDF)  | 28.8800 | -0.31   | +13.27  |
| EUR/USD           | 1.1106  | -0.17   | +2.25   |
| USD/RUB           | 63.8735 | +0.24   | -11.92  |
| KievPRIME O/N (%) | 15.17   | -33bp   | -389bp  |
| KievPRIME 1M (%)  | 18.67   | -16bp   | -358bp  |