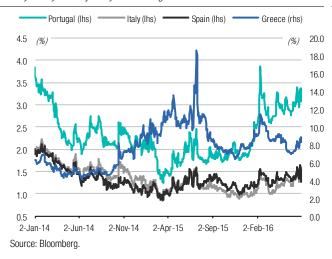

not change any time soon unless the UK loses its sovereignty in monetary terms (which is unrealistic). Hence, UK gilts should yield low single digit and even moving closer to zero as the economic malaise persists. In the Eurozone, German bonds are considered to be default-free despite the fact that all EU member states are not monetary sovereign (but rather are subject to the ECB). However, the rest of the EU members, especially the so-called PIGS (Portugal, Italy, Greece, Spain), have no privilege of the German economy and hence their 10-year sovereign bond yields have a tendency to tilt up during economic shocks. However, ECB assurances that it would support the bond markets allow PIGS government bond yields to stay within the single-digit area, but the risk of macroeconomic conditions deteriorating further could push their bond yields higher again.

#### Chart 2. UK government 2- and 10-year bond yields (%)

Daily history through 30 June 2016

Chart 4. PIGS bond yield spread over German bond yield (ppt)

Daily history from 1 january 2014 through 30 June 2016