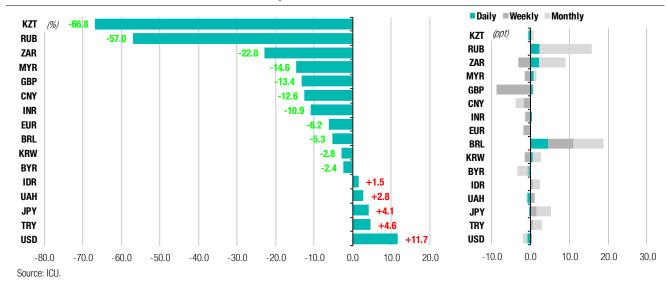

### Chart 8. ICU's TWI analysis of the selected range of currencies

Data is as of 29 June 2016, data based on PPI-based real trade-weighted indices, see Table 1

Table 1. ICU's TWI analysis of the selected range of currencies

|                |          | Currency | FX rate to | PPI-b         | ased misalignment  | of the currency     |                      |
|----------------|----------|----------|------------|---------------|--------------------|---------------------|----------------------|
| Country        | Currency | text ID  | US dollar  | as of 29 June | Daily <sup>1</sup> | Weekly <sup>2</sup> | Monthly <sup>3</sup> |
| United States  | 840      | USD      | 1          | 11.70294      | -0.73              | 0.42                | -1.23                |
| Turkey         | 792      | TRY      | 2.89       | 4.613954      | 0.18               | 0.56                | 2.21                 |
| Japan          | 392      | JPY      | 102.83     | 4.092657      | -0.17              | 1.57                | 3.64                 |
| Ukraine        | 980      | UAH      | 24.92      | 2.804787      | -0.77              | 1.04                | -0.01                |
| Indonesia      | 360      | IDR      | 13157      | 1.476243      | 0.17               | 0.45                | 1.97                 |
| Belarus        | 974      | BYR      | 20041      | -2.43171      | -0.34              | -0.48               | -2.37                |
| Korea, South   | 410      | KRW      | 1160.04    | -2.79432      | 0.76               | -1.38               | 1.93                 |
| Brazil         | 986      | BRL      | 3.2206     | -5.34487      | 4.54               | 6.58                | 7.69                 |
| Eurozone       | 978      | EUR      | 1.1125     | -6.18395      | 0.30               | -1.66               | -0.24                |
| India          | 356      | INR      | 67.685     | -10.9421      | 0.45               | -1.20               | -0.25                |
| China          | 156      | CNY      | 6.6368     | -12.5768      | 0.06               | -1.66               | -2.14                |
| United Kingdom | 826      | GBP      | 1.3429     | -13.3599      | 0.66               | -8.59               | 0.21                 |
| Malaysia       | 458      | MYR      | 4.0405     | -14.6312      | 0.91               | -1.41               | 0.67                 |
| South Africa   | 710      | ZAR      | 14.7927    | -22.8209      | 2.29               | -3.13               | 6.87                 |
| Russia         | 643      | RUB      | 63.7187    | -57.0371      | 2.25               | 0.25                | 13.32                |
| Kazakhstan     | 398      | KZT      | 339.25     | -66.8479      | -0.42              | 0.16                | 0.78                 |

Notes: [1] daily change versus the value as of 28 June 2016; [2] weekly change less daily change; [3] monthly change less weekly and daily changes Sources: ICU.