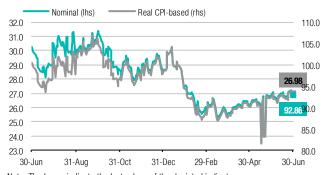

Our FX analysis of the British pound's performance based upon real trade-weighted indices says that GBP's devaluation in the wake of Brexit was not dramatic (see chart below). In the past, GBP devaluations yielded by far greater misalignments – namely, from late 2000 and early 2001 years and over 2002, in late 2008 and early 2009, and in 2010. While there could be more FX market pressure on the GBP, it is unlikely to produce a greater misalignment by real TWIs than now. As Chart 8 and Chart 9 (on pp.6-7) show, the GBP's current misalignment is less than some EM currencies suffered over the course of 2014-15 when the USD strengthened on the back of expectations over monetary policy normalization by the US Federal Reserve. Quite noteworthy, the US dollar index (DXY) appreciated in the wake of the Brexit to 95 points, which is still not a dramatic move for the dollar as its important threshold of strength would be DXY appreciation above the 100-point threshold. We believe that if the DXY would have broken the 100-point threshold, it would become an emergency to the Fed. Hence, our base macro scenario does envisage the DXY at 100 or higher going forward.

Chart 1. ICU's real TWI-based analysis of British pound (GBP): misalignment of the currency\*

Daily history from 1 January 2000 through 29 June 2016

The sovereign bond market reaction to the Brexit was noteworthy, too. Despite credit rating agencies downgrading the UK government, yield declines underlined investors' demand for UK government bonds: the 2-year bond yield dropped as low as 0.10% on Thursday from 0.52% before the referendum; the 10-year bond yield declined to 0.86% from 1.37%. In the Eurozone, German bond yields also dropped, albeit into negative territory (see the charts below): its 2-year bond yield has been negative since late 2014, while its 10-year bond yield dropped below zero for the first time post-Brexit. This means that bond markets treat UK government debt as default-free and its economy as monetary sovereign – this stance will