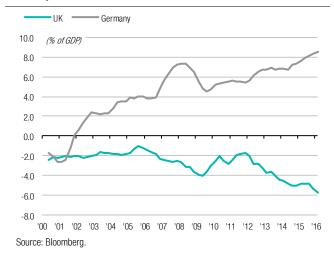

#### Macro issues remain

In our view, Brexit underlines the macro issues of the core Eurozone member states. While not sovereign in monetary terms, they are constrained by Brussels' fiscal rules. UK-related issues are minor in relation to the Eurozone. Its unemployment is low, like in Germany. While its current account deficit is too large, Germany's surplus is also too large (see Chart 6). The UK's trade balance is not a huge issue as its currency (GBP) is a natural buffer. In contrast, weak EU members with high unemployment rates recently turned their economies from external deficits (in terms of current account balance) to surplus economies. They achieved this via internal devaluations as sizable domestic demand contraction was highly painful for the public. Low growth is a more serious risk for the Eurozone than for the UK.

Chart 6. Current account deficits: UK vs. Germany (% of GDP)

Quarterly data

Chart 3. Germany government 2- and 10-year bond yields (%)

Daily history through 30 June 2016

Chart 5. Unemployment rate (%): PIGS vs. UK, Germany