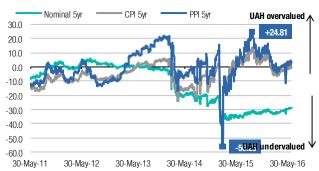

Our FX analysis of the British pound's performance based upon real trade-weighted indices says that GBP's devaluation in the wake of Brexit was not dramatic (see chart below). In the past, GBP devaluations yielded by far greater misalignments – namely, from late 2000 and early 2001 years and over 2002, in late 2008 and early 2009, and in 2010. While there could be more FX market pressure on the GBP, it is unlikely to produce a greater misalignment by real TWIs than now. As Chart 8 and Chart 9 (on pp.6-7) show, the GBP's current misalignment is less than some EM currencies suffered over the course of 2014-15 when the USD strengthened on the back of expectations over monetary policy normalization by the US Federal Reserve. Quite noteworthy, the US dollar index (DXY) appreciated in the wake of the Brexit to 95 points, which is still not a dramatic move for the dollar as its important threshold of strength would be DXY appreciation above the 100-point threshold. We believe that if the DXY would have broken the 100-point threshold, it would become an emergency to the Fed. Hence, our base macro scenario does envisage the DXY at 100 or higher going forward.

All in all, financial market sentiment indicates prevailing expectations that central banks (BoE, ECB, the Fed, BoJ, etc.) will provide liquidity support to their financial systems if needed. This may provide liquidity spillovers to EM FX by creating some appreciation pressure on them (especially on FX deemed as undervalued, see Chart 8 and Chart 9 on pp.6-7).