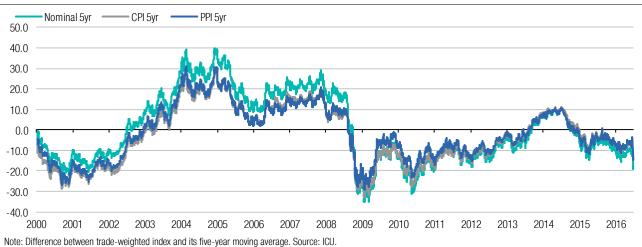

Our FX analysis of the British pound's performance based upon real trade-weighted indices says that GBP's devaluation in the wake of Brexit was not dramatic (see chart below). In the past, GBP devaluations yielded by far greater misalignments – namely, from late 2000 and early 2001 years and over 2002, in late 2008 and early 2009, and in 2010. While there could be more FX market pressure on the GBP, it is unlikely to produce a greater misalignment by real TWIs than now. As Chart 8 and Chart 9 (on pp.6-7) show, the GBP's current misalignment is less than some EM currencies suffered over the course of 2014-15 when the USD strengthened on the back of expectations over monetary policy normalization by the US Federal Reserve. Quite noteworthy, the US dollar index (DXY) appreciated in the wake of the Brexit to 95 points, which is still not a dramatic move for the dollar as its important threshold of strength would be DXY appreciation above the 100-point threshold. We believe that if the DXY would have broken the 100-point threshold, it would become an emergency to the Fed. Hence, our base macro scenario does envisage the DXY at 100 or higher going forward.

Chart 1. ICU's real TWI-based analysis of British pound (GBP): misalignment of the currency\*

Daily history from 1 January 2000 through 29 June 2016

The sovereign bond market reaction to the Brexit was noteworthy, too. Despite credit rating agencies downgrading the UK government, yield declines underlined investors' demand for UK government bonds: the 2-year bond yield dropped as low as 0.10% on Thursday from 0.52% before the referendum; the 10-year bond yield declined to 0.86% from 1.37%. In the Eurozone, German bond yields also dropped, albeit into negative territory (see the charts below): its 2-year bond yield has been negative since late 2014, while its 10-year bond yield dropped below zero for the first time post-Brexit. This means that bond markets treat UK government debt as default-free and its economy as monetary sovereign – this stance will