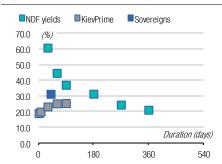

### Yield curve of the local bond market

(as of market close on 30 Jun 2016)

Sources: Bloomberg, Investment Capital Ukraine LLC.