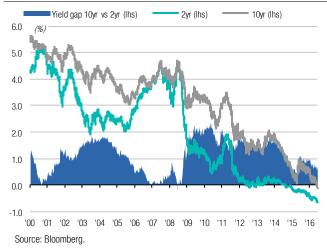

Chart 1. ICU's real TWI-based analysis of British pound (GBP): misalignment of the currency\*

Daily history from 1 January 2000 through 29 June 2016

The sovereign bond market reaction to the Brexit was noteworthy, too. Despite credit rating agencies downgrading the UK government, yield declines underlined investors' demand for UK government bonds: the 2-year bond yield dropped as low as 0.10% on Thursday from 0.52% before the referendum; the 10-year bond yield declined to 0.86% from 1.37%. In the Eurozone, German bond yields also dropped, albeit into negative territory (see the charts below): its 2-year bond yield has been negative since late 2014, while its 10-year bond yield dropped below zero for the first time post-Brexit. This means that bond markets treat UK government debt as default-free and its economy as monetary sovereign – this stance will

not change any time soon unless the UK loses its sovereignty in monetary terms (which is unrealistic). Hence, UK gilts should yield low single digit and even moving closer to zero as the economic malaise persists. In the Eurozone, German bonds are considered to be default-free despite the fact that all EU member states are not monetary sovereign (but rather are subject to the ECB). However, the rest of the EU members, especially the so-called PIGS (Portugal, Italy, Greece, Spain), have no privilege of the German economy and hence their 10-year sovereign bond yields have a tendency to tilt up during economic shocks. However, ECB assurances that it would support the bond markets allow PIGS government bond yields to stay within the single-digit area, but the risk of macroeconomic conditions deteriorating further could push their bond yields higher again.

#### Chart 2. UK government 2- and 10-year bond yields (%)

Daily history through 30 June 2016

Chart 4. PIGS bond yield spread over German bond yield (ppt)

Daily history from 1 january 2014 through 30 June 2016