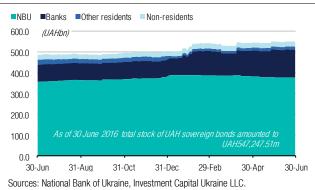

16.67  |

Notes: [1] banks' account balance at NBU; [2] certificates of deposits issued by NBU; [3] UAH sovereign bonds due next 30 days; [4] residents; [5] non-residents; [6] VAT bond. Sources: Bloomberg, Investment Capital Ukraine LLC.



# Chart page: Local bond market & Eurobond markets

Chart 10. Kiev Prime rates (%), last 12-month period



Chart 11. UAH NDF implied yields (%), last 12-month period



Chart 12. UAH sovereign yield curve (%) as of 30 Jun 2016



Chart 13. USD sovereign yield curve (%) as of 30 Jun 2016



Chart 14. Banking sector liquidity (UAHbn), last 12-month period



Chart 15. Breakdown of liquidity pool (%) as of 30 Jun 2016



Sources: National Bank of Ukraine, Ministry of Finance of Ukraine, ICU.

Chart 16. Holders of sovereign bonds (UAHbn), last 12 months



Chart 17. Domestic sovereign debt (%) as of 30 Jun 2016



Sources: National Bank of Ukraine, Investment Capital Ukraine LLC.

Table 3. Ukrainian stocks (closing prices as of 30-Jun-2016)

|                 |                     |            | Share price performance (% change) |       |       |       | Valu   | Valuation (US\$) Free float (FF) & Liquidity |                   |           |           |         |                                    |          | P/E                       |                          |       |       | //EBITD | A    | E     | V/Sales | Ratios |       |       |     |                        |
|-----------------|---------------------|------------|------------------------------------|-------|-------|-------|--------|----------------------------------------------|--