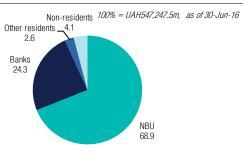

rtificates of deposits issued by NBU; [3] UAH sovereign bonds due next 30 days; [4] residents; [5] non-residents; [6] VAT bond. Sources: Bloomberg, Investment Capital Ukraine LLC.



# Chart page: Local bond market & Eurobond markets

Chart 10. Kiev Prime rates (%), last 12-month period



Chart 11. UAH NDF implied yields (%), last 12-month period



Chart 12. UAH sovereign yield curve (%) as of 30 Jun 2016



Chart 13. USD sovereign yield curve (%) as of 30 Jun 2016



Chart 14. Banking sector liquidity (UAHbn), last 12-month period



Chart 15. Breakdown of liquidity pool (%) as of 30 Jun 2016



Sources: National Bank of Ukraine, Ministry of Finance of Ukraine, ICU.

Chart 16. Holders of sovereign bonds (UAHbn), last 12 months



Chart 17. Domestic sovereign debt (%) as of 30 Jun 2016



Sources: National Bank of Ukraine, Investment Capital Ukraine LLC.

Table 3. Ukrainian stocks (closing prices as of 30-Jun-2016)

|                 |                     |            | Share price performance (% change) |       |       |       | Valu   | Valuation (US\$) Free float (FF) & Liquidity |                   |           |           |         |                                    |          | P/E                       |                          |       |       | //EBITD | A    | E     | V/Sales | Ratios |       |       |     |                        |
|-----------------|---------------------|------------|------------------------------------|-------|-------|-------|--------|----------------------------------------------|-------------------|-----------|-----------|---------|-------