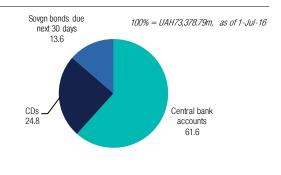

SOVEREIGN BONDS (377,286 -0.37 -0.37 133,196 -0.29 +0.58 14,447 -2.27 -2.11 22,319 -0.07 -0.16 547,248 -0.39 -0.18 IED YIELDS (%)  N/A | 16.67  |

Notes: [1] banks' account balance at NBU; [2] certificates of deposits issued by NBU; [3] UAH sovereign bonds due next 30 days; [4] residents; [5] non-residents; [6] VAT bond. Sources: Bloomberg, Investment Capital Ukraine LLC.



# Chart page: Local bond market & Eurobond markets

Chart 10. Kiev Prime rates (%), last 12-month period



Chart 11. UAH NDF implied yields (%), last 12-month period



Chart 12. UAH sovereign yield curve (%) as of 30 Jun 2016



Chart 13. USD sovereign yield curve (%) as of 30 Jun 2016



Chart 14. Banking sector liquidity (UAHbn), last 12-month period



Chart 15. Breakdown of liquidity pool (%) as of 30 Jun 2016



Sources: National Bank of Ukraine, Ministry of Finance of Ukraine, ICU.

Chart 16. Holders of sovereign bonds (UAHbn), last 12 months



Chart 17. Domestic sovereign debt (%) as of 30 Jun 2016



Sources: National Bank of Ukraine, Investment Capital Ukraine LLC.

Table 3. Ukrainian stocks (closing prices as of 30-Jun-2016)

|                 |                     |            | Share price performance (% change) |       |       |       | Valu   | Valuation (US\$) Free float (FF) & Liquidity |                   |           |           |         |                                    |          | P/E                       |                          |       |       | //EBITD | A    | E     | V/Sales | Ratios |       |       |     |                        |
|-----------------|-----------------