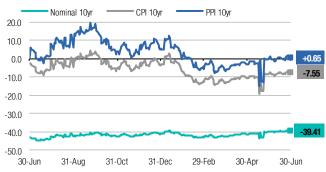

### Chart 8. ICU's TWI analysis of the selected range of currencies

Data is as of 29 June 2016, data based on PPI-based real trade-weighted indices, see Table 1

Table 1. ICU's TWI analysis of the selected range of currencies

|                |          | Currency | FX rate to | PPI-b         | ased misalignment  | of the currency     |                      |
|----------------|----------|----------|------------|---------------|--------------------|---------------------|----------------------|
| Country        | Currency | text ID  | US dollar  | as of 29 June | Daily <sup>1</sup> | Weekly <sup>2</sup> | Monthly <sup>3</sup> |
| United States  | 840      | USD      | 1          | 11.70294      | -0.73              | 0.42                | -1.23                |
| Turkey         | 792      | TRY      | 2.89       | 4.613954      | 0.18               | 0.56                | 2.21                 |
| Japan          | 392      | JPY      | 102.83     | 4.092657      | -0.17              | 1.57                | 3.64                 |
| Ukraine        | 980      | UAH      | 24.92      | 2.804787      | -0.77              | 1.04                | -0.01                |
| Indonesia      | 360      | IDR      | 13157      | 1.476243      | 0.17               | 0.45                | 1.97                 |
| Belarus        | 974      | BYR      | 20041      | -2.43171      | -0.34              | -0.48               | -2.37                |
| Korea, South   | 410      | KRW      | 1160.04    | -2.79432      | 0.76               | -1.38               | 1.93                 |
| Brazil         | 986      | BRL      | 3.2206     | -5.34487      | 4.54               | 6.58                | 7.69                 |
| Eurozone       | 978      | EUR      | 1.1125     | -6.18395      | 0.30               | -1.66               | -0.24                |
| India          | 356      | INR      | 67.685     | -10.9421      | 0.45               | -1.20               | -0.25                |
| China          | 156      | CNY      | 6.6368     | -12.5768      | 0.06               | -1.66               | -2.14                |
| United Kingdom | 826      | GBP      | 1.3429     | -13.3599      | 0.66               | -8.59               | 0.21                 |
| Malaysia       | 458      | MYR      | 4.0405     | -14.6312      | 0.91               | -1.41               | 0.67                 |
| South Africa   | 710      | ZAR      | 14.7927    | -22.8209      | 2.29               | -3.13               | 6.87                 |
| Russia         | 643      | RUB      | 63.7187    | -57.0371      | 2.25               | 0.25                | 13.32                |
| Kazakhstan     | 398      | KZT      | 339.25     | -66.8479      | -0.42              | 0.16                | 0.78                 |

Notes: [1] daily change versus the value as of 28 June 2016; [2] weekly change less daily change; [3] monthly change less weekly and daily changes Sources: ICU.