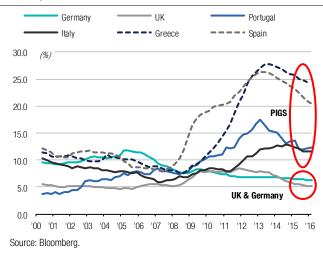

not change any time soon unless the UK loses its sovereignty in monetary terms (which is unrealistic). Hence, UK gilts should yield low single digit and even moving closer to zero as the economic malaise persists. In the Eurozone, German bonds are considered to be default-free despite the fact that all EU member states are not monetary sovereign (but rather are subject to the ECB). However, the rest of the EU members, especially the so-called PIGS (Portugal, Italy, Greece, Spain), have no privilege of the German economy and hence their 10-year sovereign bond yields have a tendency to tilt up during economic shocks. However, ECB assurances that it would support the bond markets allow PIGS government bond yields to stay within the single-digit area, but the risk of macroeconomic conditions deteriorating further could push their bond yields higher again.

#### Macro issues remain

In our view, Brexit underlines the macro issues of the core Eurozone member states. While not sovereign in monetary terms, they are constrained by Brussels' fiscal rules. UK-related issues are minor in relation to the Eurozone. Its unemployment is low, like in Germany. While its current account deficit is too large, Germany's surplus is also too large (see Chart 6). The UK's trade balance is not a huge issue as its currency (GBP) is a natural buffer. In contrast, weak EU members with high unemployment rates recently turned their economies from external deficits (in terms of current account balance) to surplus economies. They achieved this via internal devaluations as sizable domestic demand contraction was highly painful for the public. Low growth is a more serious risk for the Eurozone than for the UK.

Chart 6. Current account deficits: UK vs. Germany (% of GDP)

Quarterly data

Chart 3. Germany government 2- and 10-year bond yields (%)

Daily history through 30 June 2016

Chart 5. Unemployment rate (%): PIGS vs. UK, Germany