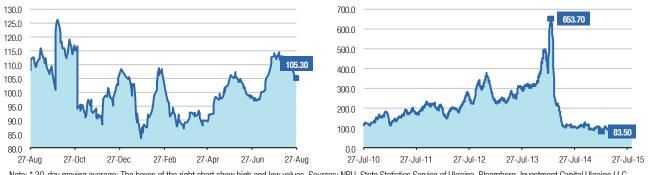

### Chart page #1: Foreign-exchange market

Note: \* 30-day moving average; The boxes of the right chart show high and low values. Sources: NBU, State Statistics Service of Ukraine, Bloomberg, Investment Capital Ukraine LLC.