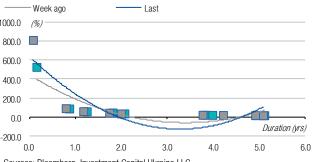

Chart 4. USD sovereign yield curve (%) as of 27 Aug 2015

Sources: Bloomberg, Investment Capital Ukraine LLC.