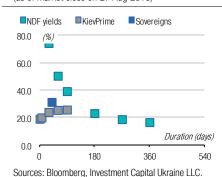

Taras Kotovych, Kiev, +38044 2200120

Yield curve of the local bond market

(as of market close on 27 Aug 2015)

#### Bond market indicators (as of 27 Aug 2015)

|                       |            |                  |                   |                | ,              |
|-----------------------|------------|------------------|-------------------|----------------|----------------|
|                       | Last       | Daily<br>chg (%) | Weekly<br>chg (%) | MoM<br>chg (%) | YTD<br>chg (%) |
|                       |            | •••              | •••               | eg (70)        | eg (/o)        |
|                       | IARKET KIE |                  |                   |                |                |
| 0/n                   | 19.30      | +20bp            | +20bp             | +30bp          | +40bp          |
| 1wk                   | 20.20      | +10bp            | +10bp             | +20bp          | +120bp         |
| 1m                    | 24.00      | +0bp             | +0bp              | +0bp           | +410bp         |
| 2m                    | 25.60      | +0bp             | +0bp              | +10bp          | +560bp         |
| 3m                    | 25.70      | +0bp             | +0bp              | -5bp           | +570bp         |
|                       | WIDE ME    |                  | IT (UAHm)         |                |                |
| CB acc's <sup>1</sup> | 25,404     | +5.76            | +6.71             | +7.44          | -23.60         |
| CDs <sup>2</sup>      | 0          | +0.00            | +0.00             | +0.00          | -100.0         |
| Sovgns <sup>3</sup>   | 5,885      | +0.00            | -3.58             | -12.43         | +29.88         |
| Total                 | 31,289     | +4.62            | +4.61             | +3.04          | -41.59         |
| HOLDERS               | OF UAH S   | OVEREIGN         | I BONDS (         | (UAHm)         |                |
| C.bank                | 366,341    | -0.03            | -0.11             | +1.33          | +15.12         |
| Banks                 | 81,134     | -0.14            | -2.43             | -2.90          | -13.29         |
| Resid's <sup>4</sup>  | 20,972     | +0.11            | -1.06             | -7.11          | -14.48         |
| Non-res <sup>5</sup>  | 21,394     | -0.42            | -4.34             | -4.40          | -1.11          |
| Total                 | 489,841    | -0.06            | -0.73             | -0.04          | +6.97          |
| NDF IMPL              | IED YIELD  | S (%)            |                   |                |                |
| 3m                    | 41.52      | +564bp           | +19bp             | +827bp         | +15bp          |
| 6m                    | 23.33      | +301bp           | -39bp             | +242bp         | +302bp         |
| 9m                    | 18.21      | +171bp           | -98bp             | +75bp          | +1bp           |
| 1yr                   | 20.52      | +671bp           | +336bp            | +529bp         | +316bp         |
| LOCAL CL              | JRRENCY L  | JAH SOVER        | REIGN BON         | d yields       | (%)            |
| Mar '13               | N/A        | N/A              | N/A               | N/A            | N/A            |
| Jan '14               | N/A        | N/A              | N/A               | N/A            | N/A            |
| Aug '15 <sup>6</sup>  | N/A        | N/A              | N/A               | N/A            | N/A            |
| EUROBON               | IDS USD SO | OVEREIGN I       | Bond yiel         | DS (%)         |                |
| CDS 5yr               | 2,187      | +0bp             | +123bp            | +46bp          | -12bp          |
| Jun '16               | 58.50      | -34ppt           | -32ppt            | -30ppt         | +22bp          |
| Jul '17               | 29.98      | -15ppt           | -15ppt            | -17ppt         | +223bp         |
| Sep '20               | 16.40      | -613bp           | -610bp            | -693bp         | -245bp         |
| Sep '21               | 16.12      | -484bp           | -482bp            | -593bp         | -242bp         |
| Sep '22               | 14.51      | -453bp           | -451bp            | -487bp         | -174bp         |
| Feb '23               | 13.68      | -433bp           | -432bp            | -498bp         | -188bp         |