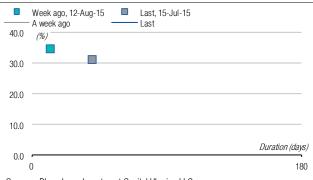

#### Liquidity down

Banking sector liquidity slightly declined yesterday, down UAH0.46bn to UAH73.08bn, as banks' correspondent accounts with the NBU rose UAH1.38bn to UAH25.40bn while total CDs outstanding fell UAH1.84bn to UAH47.68bn.

Investment implications: The NBU sold only UAH5.54bn of ON CDs on Wednesday versus UAH9.26bn on Tuesday. Most likely, investing in longer term CDs was the reason for the discrepancy, particularly as the total outstanding declined less significantly. Month-end tax payments should continue to have a negative effect on liquidity.

#### Chart 6. Breakdown of liquidity pool (%) as of 27 Aug 2015

Sources: National Bank of Ukraine, Ministry of Finance of Ukraine, ICU.