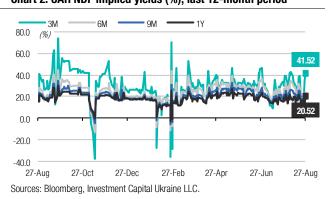

#### Bond market indicators (as of 27 Aug 2015)

|                       |            |                  |                   |                | ,              |
|-----------------------|------------|------------------|-------------------|----------------|----------------|
|                       | Last       | Daily<br>chg (%) | Weekly<br>chg (%) | MoM<br>chg (%) | YTD<br>chg (%) |
|                       |            | •••              | •••               | eg (70)        | eg (/o)        |
|                       | IARKET KIE |                  |                   |                |                |
| 0/n                   | 19.30      | +20bp            | +20bp             | +30bp          | +40bp          |
| 1wk                   | 20.20      | +10bp            | +10bp             | +20bp          | +120bp         |
| 1m                    | 24.00      | +0bp             | +0bp              | +0bp           | +410bp         |
| 2m                    | 25.60      | +0bp             | +0bp              | +10bp          | +560bp         |
| 3m                    | 25.70      | +0bp             | +0bp              | -5bp           | +570bp         |
|                       | WIDE ME    |                  | IT (UAHm)         |                |                |
| CB acc's <sup>1</sup> | 25,404     | +5.76            | +6.71             | +7.44          | -23.60         |
| CDs <sup>2</sup>      | 0          | +0.00            | +0.00             | +0.00          | -100.0         |
| Sovgns <sup>3</sup>   | 5,885      | +0.00            | -3.58             | -12.43         | +29.88         |
| Total                 | 31,289     | +4.62            | +4.61             | +3.04          | -41.59         |
| HOLDERS               | OF UAH S   | OVEREIGN         | I BONDS (         | (UAHm)         |                |
| C.bank                | 366,341    | -0.03            | -0.11             | +1.33          | +15.12         |
| Banks                 | 81,134     | -0.14            | -2.43             | -2.90          | -13.29         |
| Resid's <sup>4</sup>  | 20,972     | +0.11            | -1.06             | -7.11          | -14.48         |
| Non-res <sup>5</sup>  | 21,394     | -0.42            | -4.34             | -4.40          | -1.11          |
| Total                 | 489,841    | -0.06            | -0.73             | -0.04          | +6.97          |
| NDF IMPL              | IED YIELD  | S (%)            |                   |                |                |
| 3m                    | 41.52      | +564bp           | +19bp             | +827bp         | +15bp          |
| 6m                    | 23.33      | +301bp           | -39bp             | +242bp         | +302bp         |
| 9m                    | 18.21      | +171bp           | -98bp             | +75bp          | +1bp           |
| 1yr                   | 20.52      | +671bp           | +336bp            | +529bp         | +316bp         |
| LOCAL CL              | JRRENCY L  | JAH SOVER        | REIGN BON         | d yields       | (%)            |
| Mar '13               | N/A        | N/A              | N/A               | N/A            | N/A            |
| Jan '14               | N/A        | N/A              | N/A               | N/A            | N/A            |
| Aug '15 <sup>6</sup>  | N/A        | N/A              | N/A               | N/A            | N/A            |
| EUROBON               | IDS USD SO | OVEREIGN I       | Bond yiel         | DS (%)         |                |
| CDS 5yr               | 2,187      | +0bp             | +123bp            | +46bp          | -12bp          |
| Jun '16               | 58.50      | -34ppt           | -32ppt            | -30ppt         | +22bp          |
| Jul '17               | 29.98      | -15ppt           | -15ppt            | -17ppt         | +223bp         |
| Sep '20               | 16.40      | -613bp           | -610bp            | -693bp         | -245bp         |
| Sep '21               | 16.12      | -484bp           | -482bp            | -593bp         | -242bp         |
| Sep '22               | 14.51      | -453bp           | -451bp            | -487bp         | -174bp         |
| Feb '23               | 13.68      | -433bp           | -432bp            | -498bp         | -188bp         |