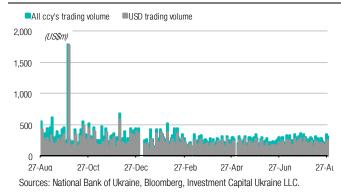

### Chart page #1: Foreign-exchange market

Note: \* 30-day moving average; The boxes of the right chart show high and low values. Sources: NBU, State Statistics Service of Ukraine, Bloomberg, Investment Capital Ukraine LLC.

#### FX market indicators (as of 27 Aug 2015)

|                        | Last       |           | Weekly<br>chg (%) | MoM<br>chg (%) | YTD<br>chg (%) |
|------------------------|------------|-----------|-------------------|----------------|----------------|
| USD/UAH                | MARKET (HF | RYVNIA pe | r US DOLL         | AR)            |                |
| Spot mkt               | 21.2750    | -2.41     | -4.06             | -3.83          | +34.48         |
| NBU avg                | 21.3171    | -0.51     | -3.24             | -3.38          | +35.19         |
| Ttl vlm <sup>1</sup>   | 303.66     | -10.31    | +13.28            | +3.14          | -29.53         |
| \$ volume <sup>2</sup> | 234.55     | -3.82     | +15.67            | +5.49          | -33.80         |
| NDF 3M                 | 23.4617    | -1.15     | +0.23             | -2.01          | +39.24         |
| NDF 6M                 | 23.7120    | -1.08     | -4.22             | -2.80          | +36.28         |
| NDF 1Y                 | 25.4257    | +3.33     | -1.29             | +0.54          | +37.81         |
| TRADE-W                | EIGHTED IN | DICES (TV | VIs, points       | )              |                |
| UAH nom'l              | 34.671     | +1.46     | +3.86             | +8.50          | -22.03         |
| UAH real CPI           | 100.076    | +1.46     | +3.86             | +8.50          | +15.64         |
| UAH real PPI           | 120.354    | +1.46     | +3.86             | +8.50          | +2.20          |
| USD nom'l              | 95.610     | +0.54     | -0.39             | -0.92          | +5.92          |
| FX RATES               | OF KEY CU  | RRENCIES  | THAT SH           | APE UAH'       | s TWIs         |
| USD/RUB                | 65.8930    | -4.40     | -3.17             | +10.46         | +8.49          |
| EUR/USD                | 1.1246     | -0.60     | +0.04             | +1.42          | -7.04          |
| USD/CNY                | 6.4056     | -0.06     | +0.26             | +3.15          | +3.22          |
| USD/PLN                | 3.7639     | +0.64     | +1.00             | +1.31          | +6.22          |
| USD/TRY                | 2.9090     | -0.79     | -0.24             | +4.96          | +24.58         |
| USD/BYR                | 17,650.00  | -0.42     | +6.33             | +16.63         | +60.45         |
| USD/KZT                | 240.9800   | -1.03     | -4.52             | +28.56         | +32.15         |
| OTHER MA               | JOR CURRI  | ENCIES    |                   |                |                |
| USD/JPY                | 121.0300   | +0.93     | -1.92             | -1.80          | +1.04          |
| GBP/USD                | 1.5403     | -0.39     | -1.83             | -1.00          | -1.12          |
| USD/CHF                | 0.9663     | +1.20     | +0.80             | +0.36          | -2.82          |
| AUD/USD                | 0.7166     | +0.62     | -2.33             | -1.42          | -12.34         |
| USD/CAD                | 1.3199     | -0.70     | +0.86             | +1.23          | +13.58         |
| USD/BRL                | 3.5537     | -1.19     | +2.75             | +5.65          | +33.72         |
| USD/KRW                | 1,185.10   | -0.06     | -0.01             | +1.55          | +8.63          |
| COMMIDI                | TIES       |           |                   |                |                |
| Gold(\$/oz)            | 1,124.84   | -0.04     | -2.37             | +2.82          | -5.07          |
| WTI crude <sup>3</sup> |            | +10.26    | +3.45             | -10.19         | -20.11         |
| Brent crd <sup>3</sup> | 45.74      | +9.71     | +1.51             | -12.33         | -17.97         |
| Urals crd <sup>3</sup> | N/A        | +0.00     | +0.00             | +0.00          | +0.00          |
| TR/J CRB <sup>4</sup>  | 192.63     | +3.97     | -1.04             | -4.96          | -16.23         |