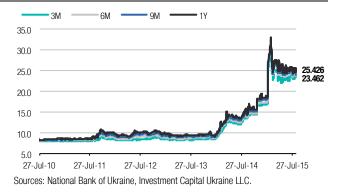

### Chart page #1: Foreign-exchange market

Note: \* 30-day moving average; The boxes of the right chart show high and low values. Sources: NBU, State Statistics Service of Ukraine, Bloomberg, Investment Capital Ukraine LLC.