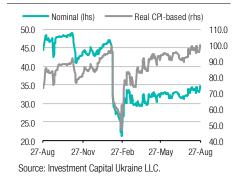

#### FX market indicators (as of 27 Aug 2015)

|                        | Last       |           | Weekly<br>chg (%) | MoM<br>chg (%) | YTD<br>chg (%) |
|------------------------|------------|-----------|-------------------|----------------|----------------|
| USD/UAH                | MARKET (HF | RYVNIA pe | r US DOLL         | AR)            |                |
| Spot mkt               | 21.2750    | -2.41     | -4.06             | -3.83          | +34.48         |
| NBU avg                | 21.3171    | -0.51     | -3.24             | -3.38          | +35.19         |
| Ttl vlm <sup>1</sup>   | 303.66     | -10.31    | +13.28            | +3.14          | -29.53         |
| \$ volume <sup>2</sup> | 234.55     | -3.82     | +15.67            | +5.49          | -33.80         |
| NDF 3M                 | 23.4617    | -1.15     | +0.23             | -2.01          | +39.24         |
| NDF 6M                 | 23.7120    | -1.08     | -4.22             | -2.80          | +36.28         |
| NDF 1Y                 | 25.4257    | +3.33     | -1.29             | +0.54          | +37.81         |
| TRADE-W                | EIGHTED IN | DICES (TV | VIs, points       | )              |                |
| UAH nom'l              | 34.671     | +1.46     | +3.86             | +8.50          | -22.03         |
| UAH real CPI           | 100.076    | +1.46     | +3.86             | +8.50          | +15.64         |
| UAH real PPI           | 120.354    | +1.46     | +3.86             | +8.50          | +2.20          |
| USD nom'l              | 95.610     | +0.54     | -0.39             | -0.92          | +5.92          |
| FX RATES               | OF KEY CU  | RRENCIES  | THAT SH           | APE UAH'       | s TWIs         |
| USD/RUB                | 65.8930    | -4.40     | -3.17             | +10.46         | +8.49          |
| EUR/USD                | 1.1246     | -0.60     | +0.04             | +1.42          | -7.04          |
| USD/CNY                | 6.4056     | -0.06     | +0.26             | +3.15          | +3.22          |
| USD/PLN                | 3.7639     | +0.64     | +1.00             | +1.31          | +6.22          |
| USD/TRY                | 2.9090     | -0.79     | -0.24             | +4.96          | +24.58         |
| USD/BYR                | 17,650.00  | -0.42     | +6.33             | +16.63         | +60.45         |
| USD/KZT                | 240.9800   | -1.03     | -4.52             | +28.56         | +32.15         |
| OTHER MA               | JOR CURRI  | ENCIES    |                   |                |                |
| USD/JPY                | 121.0300   | +0.93     | -1.92             | -1.80          | +1.04          |
| GBP/USD                | 1.5403     | -0.39     | -1.83             | -1.00          | -1.12          |
| USD/CHF                | 0.9663     | +1.20     | +0.80             | +0.36          | -2.82          |
| AUD/USD                | 0.7166     | +0.62     | -2.33             | -1.42          | -12.34         |
| USD/CAD                | 1.3199     | -0.70     | +0.86             | +1.23          | +13.58         |
| USD/BRL                | 3.5537     | -1.19     | +2.75             | +5.65          | +33.72         |
| USD/KRW                | 1,185.10   | -0.06     | -0.01             | +1.55          | +8.63          |
| COMMIDI                | TIES       |           |                   |                |                |
| Gold(\$/oz)            | 1,124.84   | -0.04     | -2.37             | +2.82          | -5.07          |
| WTI crude <sup>3</sup> |            | +10.26    | +3.45             | -10.19         | -20.11         |
| Brent crd <sup>3</sup> | 45.74      | +9.71     | +1.51             | -12.33         | -17.97         |
| Urals crd <sup>3</sup> | N/A        | +0.00     | +0.00             | +0.00          | +0.00          |
| TR/J CRB <sup>4</sup>  | 192.63     | +3.97     | -1.04             | -4.96          | -16.23         |