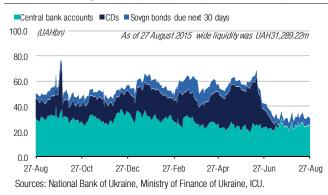

#### Local debt outstanding declines

Total domestic debt outstanding declined UAH3.22bn yesterday, but not because of redemptions or MoF buybacks as only UAH0.83bn in interest repayments were scheduled. As the largest reductions were seen in the portfolios of banks and non-residents, the main holders of USD-denominated bonds, the decline was the most likely caused by the hryvnia's appreciation on Wednesday.

#### Chart 8. Domestic sovereign debt (%) as of 27 Aug 2015

Sources: National Bank of Ukraine, Investment Capital Ukraine LLC.

28 August 2015

**C** 