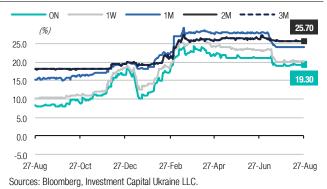

#### Alexander Valchyshen, Kiev, +38044 2200120 ext.242

ICU's UAH trade-weighted indices

#### FX market indicators (as of 27 Aug 2015)

|                        | Last       |           | Weekly<br>chg (%) | MoM<br>chg (%) | YTD<br>chg (%) |
|------------------------|------------|-----------|-------------------|----------------|----------------|
| USD/UAH                | MARKET (HF | RYVNIA pe | r US DOLL         | AR)            |                |
| Spot mkt               | 21.2750    | -2.41     | -4.06             | -3.83          | +34.48         |
| NBU avg                | 21.3171    | -0.51     | -3.24             | -3.38          | +35.19         |
| Ttl vlm <sup>1</sup>   | 303.66     | -10.31    | +13.28            | +3.14          | -29.53         |
| \$ volume <sup>2</sup> | 234.55     | -3.82     | +15.67            | +5.49          | -33.80         |
| NDF 3M                 | 23.4617    | -1.15     | +0.23             | -2.01          | +39.24         |
| NDF 6M                 | 23.7120    | -1.08     | -4.22             | -2.80          | +36.28         |
| NDF 1Y                 | 25.4257    | +3.33     | -1.29             | +0.54          | +37.81         |
| TRADE-W                | EIGHTED IN | DICES (TV | VIs, points       | )              |                |
| UAH nom'l              | 34.671     | +1.46     | +3.86             | +8.50          | -22.03         |
| UAH real CPI           | 100.076    | +1.46     | +3.86             | +8.50          | +15.64         |
| UAH real PPI           | 120.354    | +1.46     | +3.86             | +8.50          | +2.20          |
| USD nom'l              | 95.610     | +0.54     | -0.39             | -0.92          | +5.92          |
| FX RATES               | OF KEY CU  | RRENCIES  | THAT SH           | APE UAH'       | s TWIs         |
| USD/RUB                | 65.8930    | -4.40     | -3.17             | +10.46         | +8.49          |
| EUR/USD                | 1.1246     | -0.60     | +0.04             | +1.42          | -7.04          |
| USD/CNY                | 6.4056     | -0.06     | +0.26             | +3.15          | +3.22          |
| USD/PLN                | 3.7639     | +0.64     | +1.00             | +1.31          | +6.22          |
| USD/TRY                | 2.9090     | -0.79     | -0.24             | +4.96          | +24.58         |
| USD/BYR                | 17,650.00  | -0.42     | +6.33             | +16.63         | +60.45         |
| USD/KZT                | 240.9800   | -1.03     | -4.52             | +28.56         | +32.15         |
| OTHER MA               | JOR CURRI  | ENCIES    |                   |                |                |
| USD/JPY                | 121.0300   | +0.93     | -1.92             | -1.80          | +1.04          |
| GBP/USD                | 1.5403     | -0.39     | -1.83             | -1.00          | -1.12          |
| USD/CHF                | 0.9663     | +1.20     | +0.80             | +0.36          | -2.82          |
| AUD/USD                | 0.7166     | +0.62     | -2.33             | -1.42          | -12.34         |
| USD/CAD                | 1.3199     | -0.70     | +0.86             | +1.23          | +13.58         |
| USD/BRL                | 3.5537     | -1.19     | +2.75             | +5.65          | +33.72         |
| USD/KRW                | 1,185.10   | -0.06     | -0.01             | +1.55          | +8.63          |
| COMMIDI                | TIES       |           |                   |                |                |
| Gold(\$/oz)            | 1,124.84   | -0.04     | -2.37             | +2.82          | -5.07          |
| WTI crude <sup>3</sup> |            | +10.26    | +3.45             | -10.19         | -20.11         |
| Brent crd <sup>3</sup> | 45.74      | +9.71     | +1.51             | -12.33         | -17.97         |
| Urals crd <sup>3</sup> | N/A        | +0.00     | +0.00             | +0.00          | +0.00          |
| TR/J CRB <sup>4</sup>  | 192.63     | +3.97     | -1.04             | -4.96          | -16.23         |