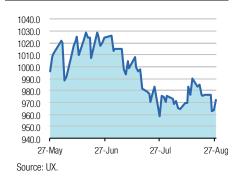

& Comments                              | 5 |
|--------------------------------------------------|---|
| Chart page: Local bond market & Eurobond markets | 3 |
| Local debt outstanding declines                  | 2 |
| Liquidity down                                   | 2 |
| Ukraine agrees to conditions with creditors      | 2 |
|                                                  |   |

| Authorities try to boost confidence: debt deal and policy rate cut announced | 5 |
|------------------------------------------------------------------------------|---|
| Chart page #1: Foreign-exchange market                                       | 6 |
| Chart page #2: ICU's UAH trade-weighted indices                              | 7 |

#### FRIDAY, 28 AUGUST 2015

#### UX Index (3 months to 28 Aug 2015)



#### Key market indicators (as of 27 Aug 2015)

|              | chg (%)                                                                                                                                                                               | chg (%)