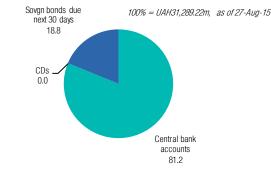

#### Bond market indicators (as of 27 Aug 2015)

|                       |            |                  |                   |                | ,              |
|-----------------------|------------|------------------|-------------------|----------------|----------------|
|                       | Last       | Daily<br>chg (%) | Weekly<br>chg (%) | MoM<br>chg (%) | YTD<br>chg (%) |
|                       |            | •••              | •••               | eg (70)        | eg (/o)        |
|                       | IARKET KIE |                  |                   |                |                |
| 0/n                   | 19.30      | +20bp            | +20bp             | +30bp          | +40bp          |
| 1wk                   | 20.20      | +10bp            | +10bp             | +20bp          | +120bp         |
| 1m                    | 24.00      | +0bp             | +0bp              | +0bp           | +410bp         |
| 2m                    | 25.60      | +0bp             | +0bp              | +10bp          | +560bp         |
| 3m                    | 25.70      | +0bp             | +0bp              | -5bp           | +570bp         |
|                       | WIDE ME    |                  | IT (UAHm)         |                |                |
| CB acc's <sup>1</sup> | 25,404     | +5.76            | +6.71             | +7.44          | -23.60         |
| CDs <sup>2</sup>      | 0          | +0.00            | +0.00             | +0.00          | -100.0         |
| Sovgns <sup>3</sup>   | 5,885      | +0.00            | -3.58             | -12.43         | +29.88         |
| Total                 | 31,289     | +4.62            | +4.61             | +3.04          | -41.59         |
| HOLDERS               | OF UAH S   | OVEREIGN         | I BONDS (         | (UAHm)         |                |
| C.bank                | 366,341    | -0.03            | -0.11             | +1.33          | +15.12         |
| Banks                 | 81,134     | -0.14            | -2.43             | -2.90          | -13.29         |
| Resid's <sup>4</sup>  | 20,972     | +0.11            | -1.06             | -7.11          | -14.48         |
| Non-res <sup>5</sup>  | 21,394     | -0.42            | -4.34             | -4.40          | -1.11          |
| Total                 | 489,841    | -0.06            | -0.73             | -0.04          | +6.97          |
| NDF IMPL              | IED YIELD  | S (%)            |                   |                |                |
| 3m                    | 41.52      | +564bp           | +19bp             | +827bp         | +15bp          |
| 6m                    | 23.33      | +301bp           | -39bp             | +242bp         | +302bp         |
| 9m                    | 18.21      | +171bp           | -98bp             | +75bp          | +1bp           |
| 1yr                   | 20.52      | +671bp           | +336bp            | +529bp         | +316bp         |
| LOCAL CL              | JRRENCY L  | JAH SOVER        | REIGN BON         | d yields       | (%)            |
| Mar '13               | N/A        | N/A              | N/A               | N/A            | N/A            |
| Jan '14               | N/A        | N/A              | N/A               | N/A            | N/A            |
| Aug '15 <sup>6</sup>  | N/A        | N/A              | N/A               | N/A            | N/A            |
| EUROBON               | IDS USD SO | OVEREIGN I       | Bond yiel         | DS (%)         |                |
| CDS 5yr               | 2,187      | +0bp             | +123bp            | +46bp          | -12bp          |
| Jun '16               | 58.50      | -34ppt           | -32ppt            | -30ppt         | +22bp          |
| Jul '17               | 29.98      | -15ppt           | -15ppt            | -17ppt         | +223bp         |
| Sep '20               | 16.40      | -613bp           | -610bp            | -693bp         | -245bp         |
| Sep '21               | 16.12      | -484bp           | -482bp            | -593bp         | -242bp         |
| Sep '22               | 14.51      | -453bp           | -451bp            | -487bp         | -174bp         |
| Feb '23               | 13.68      | -433bp           | -432bp            | -498bp         | -188bp         |

#### Chart 6. Breakdown of liquidity pool (%) as of 27 Aug 2015

Sources: National Bank of Ukraine, Ministry of Finance of Ukraine, ICU.