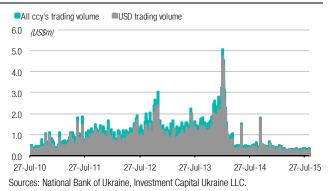

### Chart page #1: Foreign-exchange market

Note: \* 30-day moving average; The boxes of the right chart show high and low values. Sources: NBU, State Statistics Service of Ukraine, Bloomberg, Investment Capital Ukraine LLC.