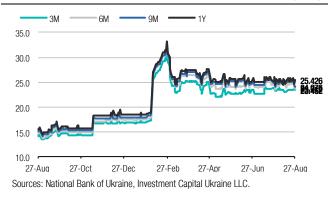

### Chart page #1: Foreign-exchange market

Note: \* 30-day moving average; The boxes of the right chart show high and low values. Sources: NBU, State Statistics Service of Ukraine, Bloomberg, Investment Capital Ukraine LLC.