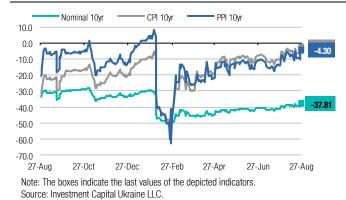

#### Chart 15. Deviation of UAH trade-weighted indices from their 5-year moving averages: last 12-month and 5-year periods (%, left and right respectively)

CPI 5yr PPI 5yr Nominal 5y UAH overvalued 30.0 20.0 10.0 0.0 -10.0 -20.0 -30.0 -40.0 -50.0 UAH und ervalue -60.0 27-Jul-14 27-Jul-10 27-Jul-11 27-Jul-12 27-Jul-13 27-Jul-15