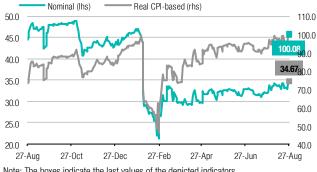

# Chart 13. Nominal and CPI-based real TWIs of UAH, history of last 12-month period

Note: The boxes indicate the last values of the depicted indicators. Source: Investment Capital Ukraine LLC.

#### FX market indicators (as of 27 Aug 2015)

|                        | Last       |           | Weekly<br>chg (%) | MoM<br>chg (%) | YTD<br>chg (%) |
|------------------------|------------|-----------|-------------------|----------------|----------------|
| USD/UAH                | MARKET (HF | RYVNIA pe | r US DOLL         | AR)            |                |
| Spot mkt               | 21.2750    | -2.41     | -4.06             | -3.83          | +34.48         |
| NBU avg                | 21.3171    | -0.51     | -3.24             | -3.38          | +35.19         |
| Ttl vlm <sup>1</sup>   | 303.66     | -10.31    | +13.28            | +3.14          | -29.53         |
| \$ volume <sup>2</sup> | 234.55     | -3.82     | +15.67            | +5.49          | -33.80         |
| NDF 3M                 | 23.4617    | -1.15     | +0.23             | -2.01          | +39.24         |
| NDF 6M                 | 23.7120    | -1.08     | -4.22             | -2.80          | +36.28         |
| NDF 1Y                 | 25.4257    | +3.33     | -1.29             | +0.54          | +37.81         |
| TRADE-W                | EIGHTED IN | DICES (TV | VIs, points       | )              |                |
| UAH nom'l              | 34.671     | +1.46     | +3.86             | +8.50          | -22.03         |
| UAH real CPI           | 100.076    | +1.46     | +3.86             | +8.50          | +15.64         |
| UAH real PPI           | 120.354    | +1.46     | +3.86             | +8.50          | +2.20          |
| USD nom'l              | 95.610     | +0.54     | -0.39             | -0.92          | +5.92          |
| FX RATES               | OF KEY CU  | RRENCIES  | THAT SH           | APE UAH'       | s TWIs         |
| USD/RUB                | 65.8930    | -4.40     | -3.17             | +10.46         | +8.49          |
| EUR/USD                | 1.1246     | -0.60     | +0.04             | +1.42          | -7.04          |
| USD/CNY                | 6.4056     | -0.06     | +0.26             | +3.15          | +3.22          |
| USD/PLN                | 3.7639     | +0.64     | +1.00             | +1.31          | +6.22          |
| USD/TRY                | 2.9090     | -0.79     | -0.24             | +4.96          | +24.58         |
| USD/BYR                | 17,650.00  | -0.42     | +6.33             | +16.63         | +60.45         |
| USD/KZT                | 240.9800   | -1.03     | -4.52             | +28.56         | +32.15         |
| OTHER MA               | JOR CURRI  | ENCIES    |                   |                |                |
| USD/JPY                | 121.0300   | +0.93     | -1.92             | -1.80          | +1.04          |
| GBP/USD                | 1.5403     | -0.39     | -1.83             | -1.00          | -1.12          |
| USD/CHF                | 0.9663     | +1.20     | +0.80             | +0.36          | -2.82          |
| AUD/USD                | 0.7166     | +0.62     | -2.33             | -1.42          | -12.34         |
| USD/CAD                | 1.3199     | -0.70     | +0.86             | +1.23          | +13.58         |
| USD/BRL                | 3.5537     | -1.19     | +2.75             | +5.65          | +33.72         |
| USD/KRW                | 1,185.10   | -0.06     | -0.01             | +1.55          | +8.63          |
| COMMIDI                | TIES       |           |                   |                |                |
| Gold(\$/oz)            | 1,124.84   | -0.04     | -2.37             | +2.82          | -5.07          |
| WTI crude <sup>3</sup> |            | +10.26    | +3.45             | -10.19         | -20.11         |
| Brent crd <sup>3</sup> | 45.74      | +9.71     | +1.51             | -12.33         | -17.97         |
| Urals crd <sup>3</sup> | N/A        | +0.00     | +0.00             | +0.00          | +0.00          |
| TR/J CRB <sup>4</sup>  | 192.63     | +3.97     | -1.04             | -4.96          | -16.23         |