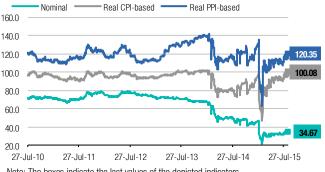

# Chart 13. Nominal and CPI-based real TWIs of UAH, history of last 12-month period

Note: The boxes indicate the last values of the depicted indicators. Source: Investment Capital Ukraine LLC.

#### FX market indicators (as of 27 Aug 2015)

|                        | Last       |           | Weekly<br>chg (%) | MoM<br>chg (%) | YTD<br>chg (%) |
|------------------------|------------|-----------|-------------------|----------------|----------------|
| USD/UAH                | MARKET (HF | RYVNIA pe | r US DOLL         | AR)            |                |
| Spot mkt               | 21.2750    | -2.41     | -4.06             | -3.83          | +34.48         |
| NBU avg                | 21.3171    | -0.51     | -3.24             | -3.38          | +35.19         |
| Ttl vlm <sup>1</sup>   | 303.66     | -10.31    | +13.28            | +3.14          | -29.53         |
| \$ volume <sup>2</sup> | 234.55     | -3.82     | +15.67            | +5.49          | -33.80         |
| NDF 3M                 | 23.4617    | -1.15     | +0.23             | -2.01          | +39.24         |
| NDF 6M                 | 23.7120    | -1.08     | -4.22             | -2.80          | +36.28         |
| NDF 1Y                 | 25.4257    | +3.33     | -1.29             | +0.54          | +37.81         |
| TRADE-W                | EIGHTED IN | DICES (TV | VIs, points       | )              |                |
| UAH nom'l              | 34.671     | +1.46     | +3.86             | +8.50          | -22.03         |
| UAH real CPI           | 100.076    | +1.46     | +3.86             | +8.50          | +15.64         |
| UAH real PPI           | 120.354    | +1.46     | +3.86             | +8.50          | +2.20          |
| USD nom'l              | 95.610     | +0.54     | -0.39             | -0.92          | +5.92          |
| FX RATES               | OF KEY CU  | RRENCIES  | THAT SH           | APE UAH'       | s TWIs         |
| USD/RUB                | 65.8930    | -4.40     | -3.17             | +10.46         | +8.49          |
| EUR/USD                | 1.1246     | -0.60     | +0.04             | +1.42          | -7.04          |
| USD/CNY                | 6.4056     | -0.06     | +0.26             | +3.15          | +3.22          |
| USD/PLN                | 3.7639     | +0.64     | +1.00             | +1.31          | +6.22          |
| USD/TRY                | 2.9090     | -0.79     | -0.24             | +4.96          | +24.58         |
| USD/BYR                | 17,650.00  | -0.42     | +6.33             | +16.63         | +60.45         |
| USD/KZT                | 240.9800   | -1.03     | -4.52             | +28.56         | +32.15         |
| OTHER MA               | JOR CURRI  | ENCIES    |                   |                |                |
| USD/JPY                | 121.0300   | +0.93     | -1.92             | -1.80          | +1.04          |
| GBP/USD                | 1.5403     | -0.39     | -1.83             | -1.00          | -1.12          |
| USD/CHF                | 0.9663     | +1.20     | +0.80             | +0.36          | -2.82          |
| AUD/USD                | 0.7166     | +0.62     | -2.33             | -1.42          | -12.34         |
| USD/CAD                | 1.3199     | -0.70     | +0.86             | +1.23          | +13.58         |
| USD/BRL                | 3.5537     | -1.19     | +2.75             | +5.65          | +33.72         |
| USD/KRW                | 1,185.10   | -0.06     | -0.01             | +1.55          | +8.63          |
| COMMIDI                | TIES       |           |                   |                |                |
| Gold(\$/oz)            | 1,124.84   | -0.04     | -2.37             | +2.82          | -5.07          |
| WTI crude <sup>3</sup> |            | +10.26    | +3.45             | -10.19         | -20.11         |
| Brent crd <sup>3</sup> | 45.74      | +9.71     | +1.51             | -12.33         | -17.97         |
| Urals crd <sup>3</sup> | N/A        | +0.00     | +0.00             | +0.00          | +0.00          |
| TR/J CRB <sup>4</sup>  | 192.63     | +3.97     | -1.04             | -4.96          | -16.23         |