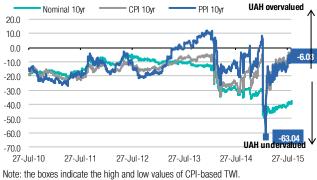

#### Chart 16. Deviation of UAH trade-weighted indices from their 10-year moving averages: last 12-month and 5-year periods (%, left and right respectively)

Note: the boxes indicate the high and low values of CPI-based TW Source: Investment Capital Ukraine LLC.