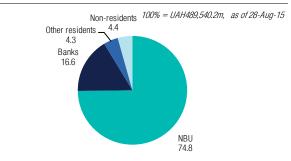

#### Bond market indicators (as of 27 Aug 2015)

|                       |            |                  |                   |                | ,              |
|-----------------------|------------|------------------|-------------------|----------------|----------------|
|                       | Last       | Daily<br>chg (%) | Weekly<br>chg (%) | MoM<br>chg (%) | YTD<br>chg (%) |
|                       |            | •••              | •••               | eg (70)        | eg (/o)        |
|                       | IARKET KIE |                  |                   |                |                |
| 0/n                   | 19.30      | +20bp            | +20bp             | +30bp          | +40bp          |
| 1wk                   | 20.20      | +10bp            | +10bp             | +20bp          | +120bp         |
| 1m                    | 24.00      | +0bp             | +0bp              | +0bp           | +410bp         |
| 2m                    | 25.60      | +0bp             | +0bp              | +10bp          | +560bp         |
| 3m                    | 25.70      | +0bp             | +0bp              | -5bp           | +570bp         |
|                       | WIDE ME    |                  | IT (UAHm)         |                |                |
| CB acc's <sup>1</sup> | 25,404     | +5.76            | +6.71             | +7.44          | -23.60         |
| CDs <sup>2</sup>      | 0          | +0.00            | +0.00             | +0.00          | -100.0         |
| Sovgns <sup>3</sup>   | 5,885      | +0.00            | -3.58             | -12.43         | +29.88         |
| Total                 | 31,289     | +4.62            | +4.61             | +3.04          | -41.59         |
| HOLDERS               | OF UAH S   | OVEREIGN         | I BONDS (         | (UAHm)         |                |
| C.bank                | 366,341    | -0.03            | -0.11             | +1.33          | +15.12         |
| Banks                 | 81,134     | -0.14            | -2.43             | -2.90          | -13.29         |
| Resid's <sup>4</sup>  | 20,972     | +0.11            | -1.06             | -7.11          | -14.48         |
| Non-res <sup>5</sup>  | 21,394     | -0.42            | -4.34             | -4.40          | -1.11          |
| Total                 | 489,841    | -0.06            | -0.73             | -0.04          | +6.97          |
| NDF IMPL              | IED YIELD  | S (%)            |                   |                |                |
| 3m                    | 41.52      | +564bp           | +19bp             | +827bp         | +15bp          |
| 6m                    | 23.33      | +301bp           | -39bp             | +242bp         | +302bp         |
| 9m                    | 18.21      | +171bp           | -98bp             | +75bp          | +1bp           |
| 1yr                   | 20.52      | +671bp           | +336bp            | +529bp         | +316bp         |
| LOCAL CL              | JRRENCY L  | JAH SOVER        | REIGN BON         | d yields       | (%)            |
| Mar '13               | N/A        | N/A              | N/A               | N/A            | N/A            |
| Jan '14               | N/A        | N/A              | N/A               | N/A            | N/A            |
| Aug '15 <sup>6</sup>  | N/A        | N/A              | N/A               | N/A            | N/A            |
| EUROBON               | IDS USD SO | OVEREIGN I       | Bond yiel         | DS (%)         |                |
| CDS 5yr               | 2,187      | +0bp             | +123bp            | +46bp          | -12bp          |
| Jun '16               | 58.50      | -34ppt           | -32ppt            | -30ppt         | +22bp          |
| Jul '17               | 29.98      | -15ppt           | -15ppt            | -17ppt         | +223bp         |
| Sep '20               | 16.40      | -613bp           | -610bp            | -693bp         | -245bp         |
| Sep '21               | 16.12      | -484bp           | -482bp            | -593bp         | -242bp         |
| Sep '22               | 14.51      | -453bp           | -451bp            | -487bp         | -174bp         |
| Feb '23               | 13.68      | -433bp           | -432bp            | -498bp         | -188bp         |

#### Chart 8. Domestic sovereign debt (%) as of 27 Aug 2015

Sources: National Bank of Ukraine, Investment Capital Ukraine LLC.

28 August 2015

**C** 