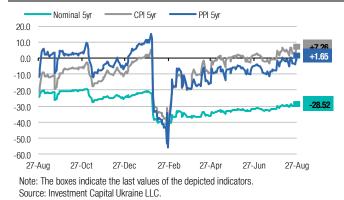

# Chart 14. Nominal, CPI- and PPI-based TWIs of UAH, history of last 5-year period

Note: The boxes indicate the last values of the depicted indicators. Source: Investment Capital Ukraine LLC.