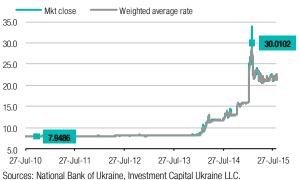

### Chart page #1: Foreign-exchange market

Note: \* 30-day moving average; The boxes of the right chart show high and low values. Sources: NBU, State Statistics Service of Ukraine, Bloomberg, Investment Capital Ukraine LLC.